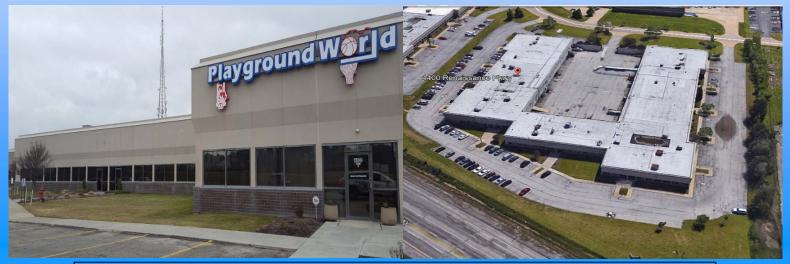

## Parkway Business Plaza I Warrensville Heights, Ohio

Approximately 2,000 - 12,640 sq ft

**Description:** 4400 Renaissance Parkway. The building is 78,677 sq ft. Located on the West side of Renaissance, just North of I480, I422 and I271. Great visibility from 271. Lots of parking.

**Co-Tenants:** Playground World, 3B Holdings, Digital Forensics Corp, etc.

**Nearby:** Eaton Corp, Ahuja/UH Hospital, Tri-C College, Philips Medical, Whole Foods, Cooper's Hawk, Firebird's, Red Steakhouse, Adrenaline Monkey, Shaker Auto Lease, etc.