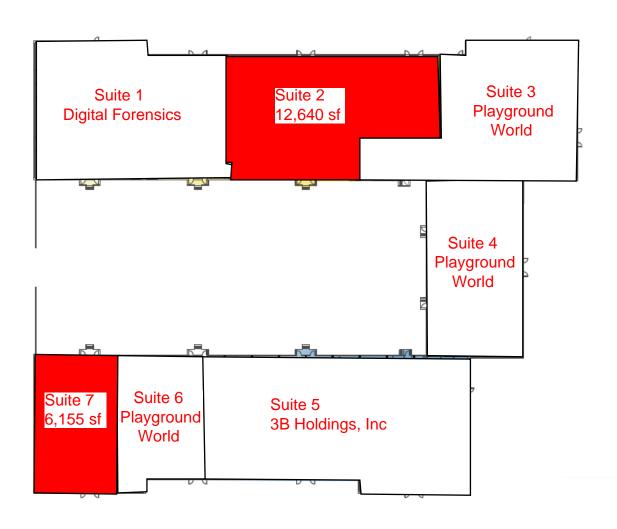

## Parkway Business Plaza I Warrensville Heights, Ohio

Approximately 2,000 - 12,640 sq ft

**Description:** 4400 Renaissance Parkway. The building is 78,677 sq ft. Located on the West side of Renaissance, just North of I480, I422 and I271. Great visibility from 271. Lots of parking.

**Co-Tenants:** Playground World, 3B Holdings, Digital Forensics Corp, etc.

**Nearby:** Eaton Corp, Ahuja/UH Hospital, Tri-C College, Philips Medical, Whole Foods, Cooper's Hawk, Firebird's, Red Steakhouse, Adrenaline Monkey, Shaker Auto Lease, etc.

Site Plan
Parkway Business Plaza I